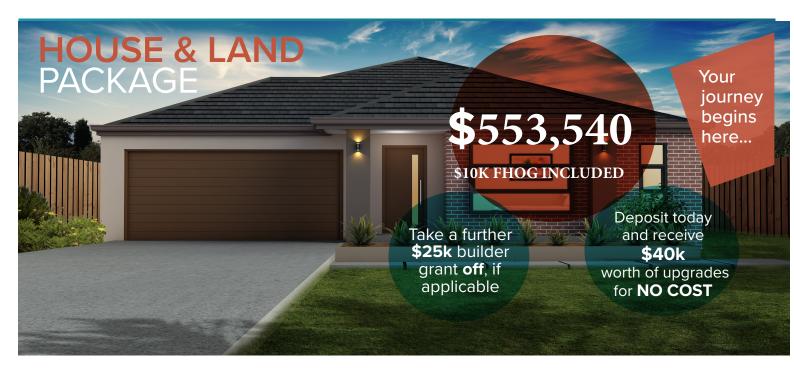

## WELLINGTON 25

Address: Lot 431 Rindle Drive, Sunbury Title Status: Q3, 2021 Land area: 392m2 (14x28m) Build area: 25.22sq