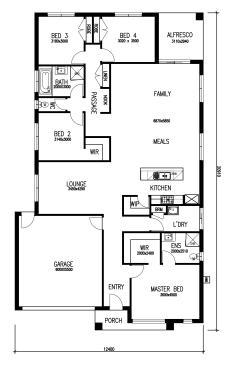

## WELLINGTON 25

Address: Lot 431 Rindle Drive, Sunbury Title Status: Q3, 2021 Land area: 392m2 (14x28m) Build area: 25.22sq

#### 🛏 4 🛱 2 🖙 2