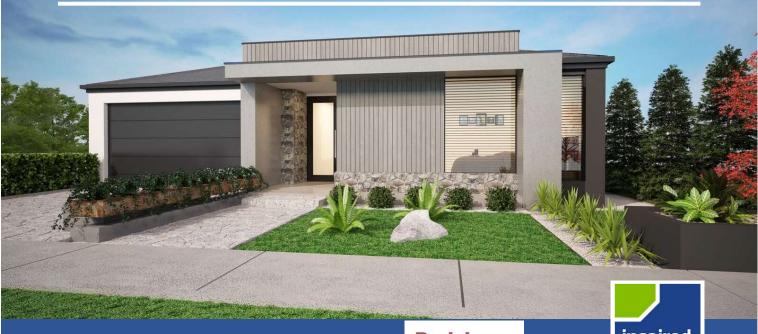

## PACKAGE PRICE \$728,900

LOT 313 (612m<sup>2</sup>) LORY CIRCUIT, SUNBURY

## PACKAGE INCLUDES:

**ARIA 282** 

- Fixed Price Site Works
- Designer Facade
- Design can be customised to your exact needs
- Stone benchtops to kitchen, bathroom & Ensuite
- Floor coverings included throughout (Carpet + Porcelain/Ceramic Tiles or Laminate)
- 2000 Litre Water Tank connected to toilets
- 2590mm ceilings
- Higher 2340mm high internal doors throughout
- Evaporative cooling and ducted heating
- Boutique Aluminum 2370mm High Sliding Door to Alfresco
- Brickwork Over All Windows & Sliding Doors
- 20 LED Downlights
- 900mm Smeg appliances
- Plus Much More!