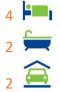

## PACKAGE INCLUDES:

**ARIA 282** 

- Fixed Price Site Works
- Designer Facade
- Design can be customised to your exact needs
- Stone benchtops to kitchen, bathroom & Ensuite
- Floor coverings included throughout (Carpet + Porcelain/Ceramic Tiles or Laminate)
- 2000 Litre Water Tank connected to toilets
- 2590mm ceilings
- Higher 2340mm high internal doors throughout
- Evaporative cooling and ducted heating
- Boutique Aluminum 2370mm High Sliding Door to Alfresco
- Brickwork Over All Windows & Sliding Doors
- 20 LED Downlights
- 900mm Smeg appliances
- Plus Much More!