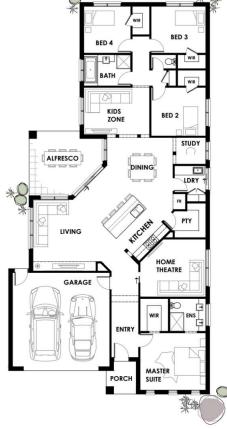

## PACKAGE INCLUDES:

**ARIA 282** 

- Fixed Price Site Works
- Designer Facade
- Design can be customised to your exact needs
- Stone benchtops to kitchen, bathroom & Ensuite
- Floor coverings included throughout (Carpet + Porcelain/Ceramic Tiles or Laminate)
- 2000 Litre Water Tank connected to toilets
- 2590mm ceilings
- Higher 2340mm high internal doors throughout
- Evaporative cooling and ducted heating
- Boutique Aluminum 2370mm High Sliding Door to Alfresco
- Brickwork Over All Windows & Sliding Doors
- 20 LED Downlights
- 900mm Smeg appliances
- Plus Much More!