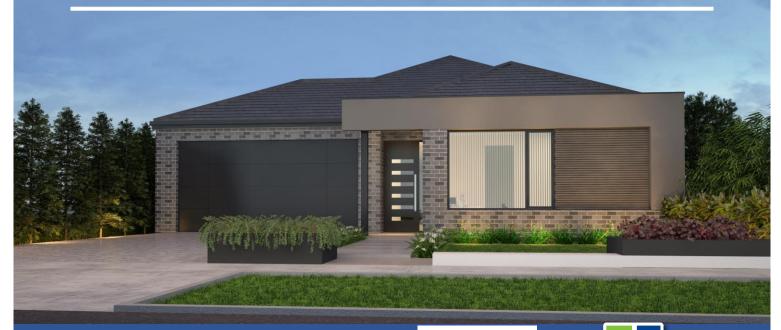

### **ARIA 282**

LOT 215 (480m<sup>2</sup>) LORY CIRCUIT, SUNBURY

### **PACKAGE INCLUDES:**

- Fixed Price Site Works
- Choice of 9 Designer Facades
- Design can be customised to your exact needs
- Stone benchtops to Kitchen, Bathroom & Ensuite
- Floor coverings included throughout (Carpet + Porcelain/Ceramic Tiles or Laminate)
- 2000 Litre Water Tank connected to toilets
- 2590mm ceilings
- Higher 2340mm high internal doors throughout
- Gas ducted heating
- Aluminum 2370mm High Sliding Door to Alfresco
- LED Downlights
- 900mm appliances
- GREEN KEY PROMOTION AVAILABLE WITH
  THIS PACKAGE