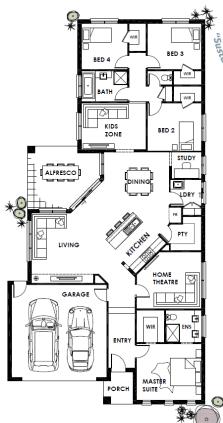

### **ARIA 282**

LOT 215 (480m<sup>2</sup>) LORY CIRCUIT, SUNBURY

### **PACKAGE INCLUDES:**

- Fixed Price Site Works
- Choice of 9 Designer Facades
- Design can be customised to your exact needs
- Stone benchtops to Kitchen, Bathroom & Ensuite
- Floor coverings included throughout (Carpet + Porcelain/Ceramic Tiles or Laminate)
- 2000 Litre Water Tank connected to toilets
- 2590mm ceilings
- Higher 2340mm high internal doors throughout
- Gas ducted heating
- Aluminum 2370mm High Sliding Door to Alfresco
- LED Downlights
- 900mm appliances
- GREEN KEY PROMOTION AVAILABLE WITH
  THIS PACKAGE