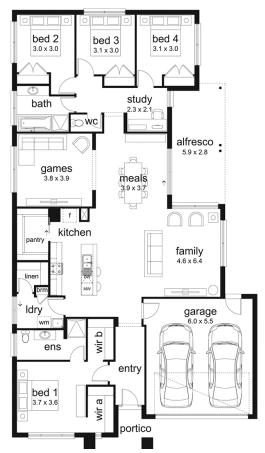

### 爲4 ♣2 禹2 禹2 묘1 魚1

### Morrison 27 Como Facade

(Aspirations)

Home size: 26.86sq Land size: 448m<sup>2</sup>

"Subject to land and build contracts for specified lot, available until sold. 1. Images not to scale and may differ from final built forms. 2. Landscaping, driveway, retaining walls, paving, decking, fencing, decorator items and furnishings not included. 3. Unless stated, site costs are not fixed, package price may increase depending on: rock removal and services connection costs, retaining walls, tree root mitigation, developer requirements, BAL zoning and other statutory requirements. 4. "Fixed site costs" packages includer rock removal and services connection only, excluded retaining walls and rere root mitigation. 5. Price based on facade shown, excludes stamp duty, legal and transaction costs eg FIRB, finance fees. 6. Customers required to enter into a separate land contract with the land developer. 7. Prospective buyers should make and rely on their own enquiries and seek independent legal and financial advice. 8. Package not available in conjunction with any other promotions. © 2019. Dennis Family Homes Pty Ltd ACN 056254249 is a registered building practitioner CDB-U 49195 (Vic) and 173511C (NSW).