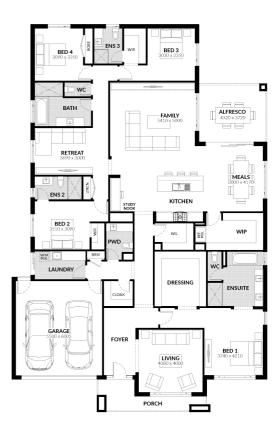

## **Chaplin 37**

Facade: Harlow House: 37.04 sqm Land: 612 sqm

₫ 4 😂

<u>F</u>E

### **Inclusions**

- Spacious Meals & Family Area
- Butler's Pantry
- High Ceilings of 2550mm
- Stone bench tops
- European Appliances
- Designer Tapware
- Alfresco Living Space
- Three-coat Paint Application
- Colorbond Steel Roof
- Truecore Steel Frame
- 50 Year Structural Warranty
- 6-star Energy Rating
- Bushfire Attack Level 12.5
- Developer Guidelines Included
- NBN Fibre Package