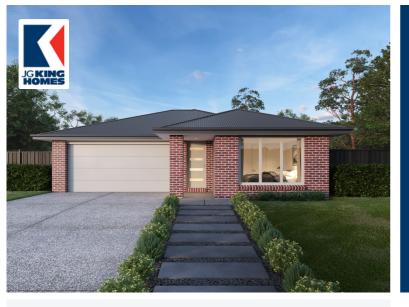

## Spice 189

Facade: Emerald House: 20.38 sqm Land: 350 sqm

**4** 

 $\qquad \qquad \Box$ 

0 再刻

## **Redstone Estate**

Lot 436 Rindle Drive Sunbury