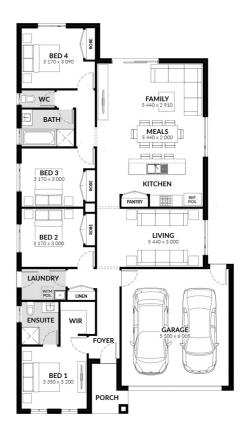

## Spice 189

Facade: Emerald House: 20.38 sqm Land: 350 sqm

**4** 

 $\qquad \qquad \Box$ 

0 再刻

## **Inclusions**

- Spacious Meals and Family Area
- Stainless Steel 600mm Appliances
- Solar Hot Water System
- · Chrome finish leversets
- Sectional Garage Door
- Colorbond Roof
- 6 Star Energy Rating
- Bushfire Attack Level 12.5 Included
- Bluescope Steel House Frame
- 50 Year Structural Guarantee
- Developer Guidelines Included
- NBN Fibre Package