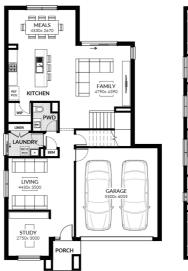

## **Commander 257**

フ2

Facade: Ambrosia House: 27.59 sqm Land: 350 sqm

From

## Inclusions

- Spacious Meals and Family Area
- Stainless Steel 600mm Appliances
- Solar Hot Water System
- Chrome finish leversets
- Sectional Garage Door
- Colorbond Roof
- 6 Star Energy Rating
- Bushfire Attack Level 12.5 Included
- Bluescope Steel House Frame
- 50 Year Structural Guarantee
- Developer Guidelines Included
- NBN Fibre Package