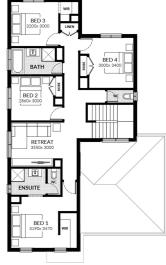

## **Commander 257**

フ2

Facade: Ambrosia House: 27.59 sqm Land: 350 sqm

From

## Inclusions

- Spacious Meals and Family Area
- Stainless Steel 600mm Appliances
- Solar Hot Water System
- Chrome finish leversets
- Sectional Garage Door
- Colorbond Roof
- 6 Star Energy Rating
- Bushfire Attack Level 12.5 Included
- Bluescope Steel House Frame
- 50 Year Structural Guarantee
- Developer Guidelines Included
- NBN Fibre Package