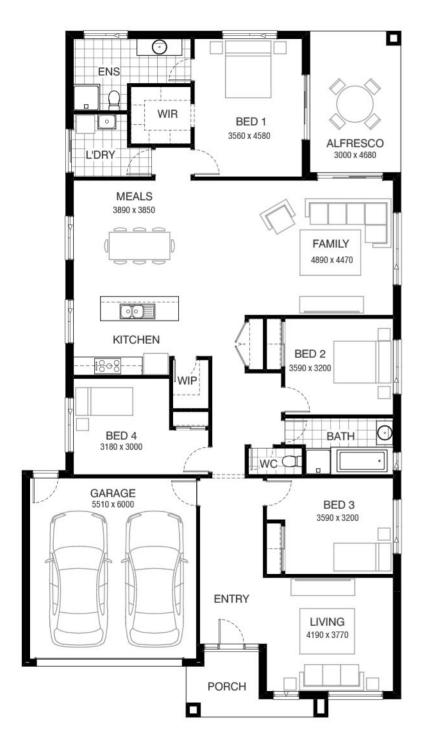

## Sullivan 251 DOWD FACADE Lot 233 Nira Drive , Sunbury (Redstone)

- Site Costs Including Rock Assurance
- Council and Developer Requirements
- 12 Month Price Freeze With Option To Extend
- Quality Assured With Our 30-Year Structural Guarantee and 15-Month Maintenance Pledge
- Multiple Floorplans and Facade Options Available
- Style Your Home With Expert Interior Designers At Our Edge Selection Studio