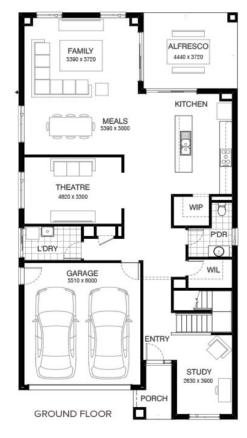

## Hannaford 386 ORANA FACADE Lot 236 Lory Circuit , Sunbury (Redstone)

- Allowance Only Site Costs Including Rock Assurance
- Council and Developer Requirements
- 12 Month Price Freeze With Option To Extend
- Quality Assured With Our 30-Year Structural Guarantee and 15-Month Maintenance Pledge
- Multiple Floorplans and Facade Options Available
- Style Your Home With Expert Interior
   Designers At Our Edge Selection Studio