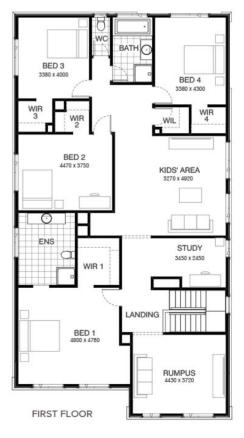

## Hannaford 386 ORANA FACADE Lot 236 Lory Circuit , Sunbury (Redstone)

- Allowance Only Site Costs Including Rock Assurance
- Council and Developer Requirements
- 12 Month Price Freeze With Option To Extend
- Quality Assured With Our 30-Year Structural Guarantee and 15-Month Maintenance Pledge
- Multiple Floorplans and Facade Options Available
- Style Your Home With Expert Interior
   Designers At Our Edge Selection Studio