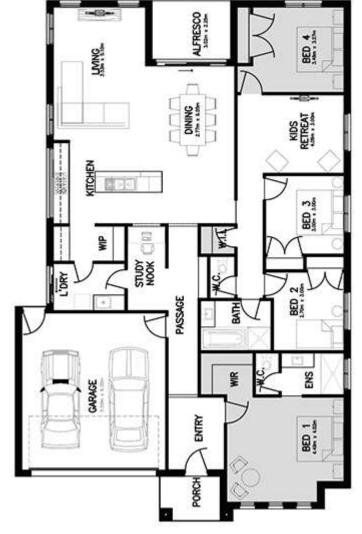

REDSTONE, SUNBURY - TITLE Q2 2021

\$670,410

House name: SOVEREIGN 25 Lot Number: Lot 205 Lory Circuit

Lot Size: 612m2

2

## House and Land Package includes:

- Developer Landscaping package
- 25 Year Structural Guarantee
- Choose tiles or timber laminate to main areas
- Carpet throughout remainder of home
- 2590mm high ceilings
- Brickwork to all windows and doors
- Smart LED Downlights to main areas
- 20mm stone to kitchen with waterfall ends
- 20mm stone to bathroom and ensuite
- 900mm European SMEG appliances
- 600mm European SMEG dishwasher
- Panel Lift Colorbond Garage door+3 remotes
- Developer requirements
- Site Cost allowance