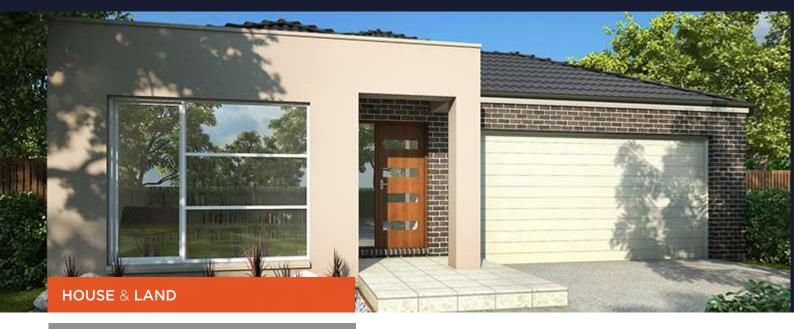

REDSTONE, SUNBURY - TITLE Q2 2021

## \$670,410

House name: SOVEREIGN 25 Lot Number: Lot 206 Lory Circuit Lot Size: 612m2

4 🛏 2 💳 2 🦛

House and Land Package includes:

- Developer Landscaping package
- 25 Year Structural Guarantee
- · Choose tiles or timber laminate to main areas
- · Carpet throughout remainder of home
- 2590mm high ceilings
- · Brickwork to all windows and doors
- Smart LED Downlights to main areas
- 20mm stone to kitchen with waterfall ends
- 20mm stone to bathroom and ensuite
- 900mm European SMEG appliances
- 600mm European SMEG dishwasher
- Panel Lift Colorbond Garage door+3 remotes
- Developer requirements
- Site Cost allowance