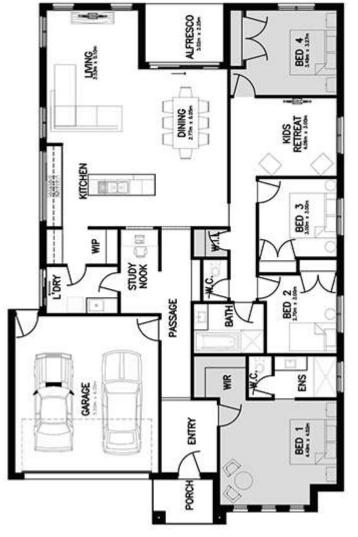

## \$670,410

House name: SOVEREIGN 25 Lot Number: Lot 206 Lory Circuit Lot Size: 612m2

4 🛏 2 💳 2 🦛

House and Land Package includes:

- Developer Landscaping package
- 25 Year Structural Guarantee
- · Choose tiles or timber laminate to main areas
- · Carpet throughout remainder of home
- 2590mm high ceilings
- · Brickwork to all windows and doors
- Smart LED Downlights to main areas
- 20mm stone to kitchen with waterfall ends
- 20mm stone to bathroom and ensuite
- 900mm European SMEG appliances
- 600mm European SMEG dishwasher
- Panel Lift Colorbond Garage door+3 remotes
- Developer requirements
- Site Cost allowance