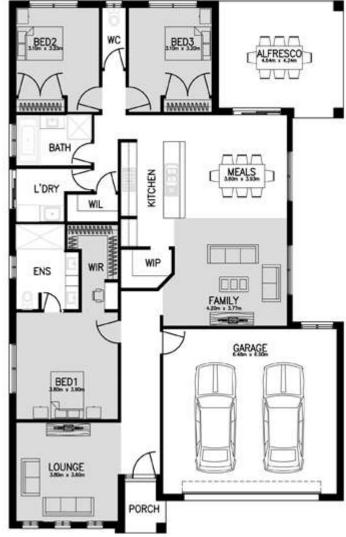

REDSTONE, SUNBURY - TITLE Q2 2021

\$682,610

House name: NELSON 24 Lot Number: Lot 216 Lory Circuit

Lot Size: 702m2

## House and Land Package includes:

- Developer Landscaping package
- 25 Year Structural Guarantee
- Choose tiles or timber laminate to main areas
- Carpet throughout remainder of home
- 2590mm high ceilings
- Brickwork to all windows and doors
- Smart LED Downlights to main areas
- 20mm stone to kitchen with waterfall ends
- 20mm stone to bathroom and ensuite
- 900mm European SMEG appliances
- 600mm European SMEG dishwasher
- Panel Lift Colorbond Garage door+3 remotes
- Developer requirements
- Site Cost allowance