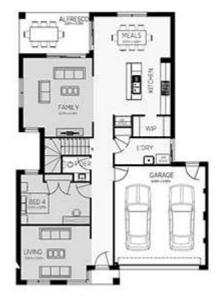

## \$740,147

House name: SAVANA 28 Lot Number: Lot 234 Nira Drive

Lot Size: 690m2

2

## House and Land Package includes:

- 25 Year Structural Guarantee
- Choose tiles or timber laminate to main areas
- Carpet throughout remainder of home
- 2590mm high ceilings
- Brickwork to all windows and doors
- Smart LED Downlights to main areas
- 20mm stone to kitchen with waterfall ends
- 20mm stone to bathroom and ensuite
- 900mm European SMEG appliances
- 600mm European SMEG dishwasher
- Panel Lift Colorbond Garage door+3 remotes
- Developer requirements
- Site Cost allowance