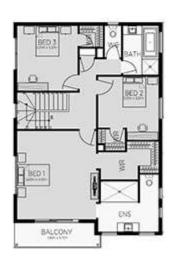

## \$740,147

House name: SAVANA 28 Lot Number: Lot 234 Nira Drive

Lot Size: 690m2

2

## House and Land Package includes:

- 25 Year Structural Guarantee
- Choose tiles or timber laminate to main areas
- Carpet throughout remainder of home
- 2590mm high ceilings
- Brickwork to all windows and doors
- Smart LED Downlights to main areas
- 20mm stone to kitchen with waterfall ends
- 20mm stone to bathroom and ensuite
- 900mm European SMEG appliances
- 600mm European SMEG dishwasher
- Panel Lift Colorbond Garage door+3 remotes
- Developer requirements
- Site Cost allowance