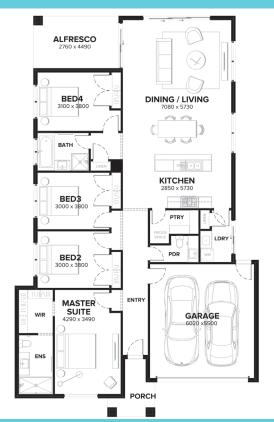

#### **ODESSA 226**

**i** 4 🚝 2 🚍 2

LOT 233 (448 m2) NIRA DRIVE, REDSTONE, SUNBURY