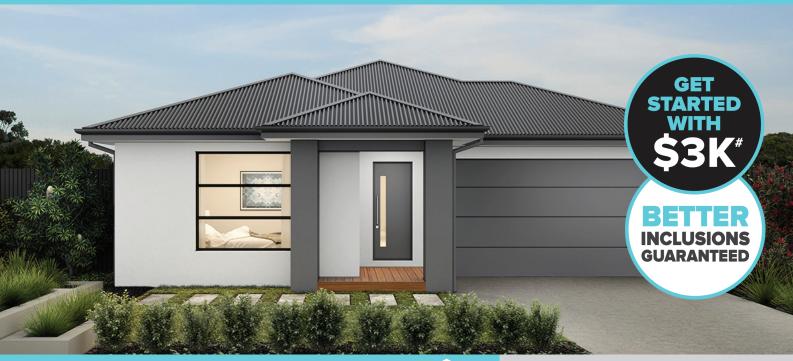

## Home & Land Package

**ODESSA 226** 

**LOT 429** (392 m2)
RINDLE DRIVE, REDSTONE, SUNBURY

\$553,991\*

FIXED PRICE: \$563,991

- √ Fixed site costs and connections
- √ Council and developer regs
- √ Fully rendered Hebel (facade specific)
- √ Colorbond panel lift garage door with remote control
- √ 2590mm high ceilings to ground floor
- √ Floor coverings throughout
- √ 20mm Caesarstone benchtops to Kitchen
- √ 900mm Haier stainless steel oven, cooktop and rangehood
- √ Haier stainless steel fridge/freezer and dishwasher
- √ Phoenix chrome or matt black tapware