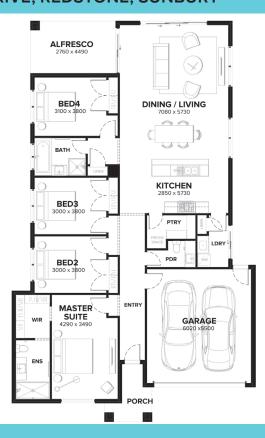

## Home & Land Package

**ODESSA 226** 

**LOT 429** (392 m2)
RINDLE DRIVE, REDSTONE, SUNBURY

\$553,991\*

FIXED PRICE: \$563,991

- √ Fixed site costs and connections
- √ Council and developer regs
- √ Fully rendered Hebel (facade specific)
- √ Colorbond panel lift garage door with remote control
- √ 2590mm high ceilings to ground floor
- √ Floor coverings throughout
- √ 20mm Caesarstone benchtops to Kitchen
- √ 900mm Haier stainless steel oven, cooktop and rangehood
- √ Haier stainless steel fridge/freezer and dishwasher
- √ Phoenix chrome or matt black tapware