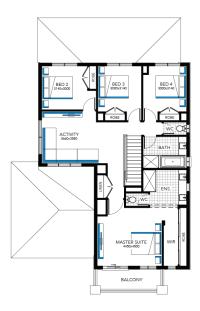

- ▼ FIXED PRICE SITE COSTS AND CONNECTIONS
- DEVELOPER AND COUNCIL REQUIREMENTS
- √ DOUBLE GLAZING TO WINDOWS
- √ CERAMIC TILES OR LAMINATE TIMBER AND CARPET
- 20MM CAESARSTONE BENCHTOPS TO KITCHEN, ENSUITE & BATHROOM
- √ 40MM CAESARSTONE EDGE WITH END PANELS TO ISLAND BENCH IN DOUBLE STOREY HOMES
- √ CLEAR GLASS SPLASH BACK
- √ TECHNIKA STAINLESS STEEL DISHWASHER
- √ FEATURE STAIRCASE BALUSTRADE
- √ 2110MM HIGH ALUMINIUM ENTERTAINER STACKER DOOR AND/OR ADDITIONAL ALUMINIUM SLIDING DOOR TO ALFRESCO
- √ ALARM SYSTEM WITH MOTION DETECTORS
- REMOTE CONTROLLED GARAGE DOOR WITH
- √ COLORCOTE METAL ROOF TO SINGLE STOREY HOMES

## Cottesloe 34







## Lot 230 (448.64m²) Redstone, SUNBURY





## FOR ENQUIRIES CONTACT:

Umme Merchant 0481310052 | w: carlislehomes.com.au
This Display Home is Operating via Appointment only - Please Contact our Customer Inquiry Team





\*Fixed Price current as of 24/09/2020. Pricing based on developer engineering plans & plan of subdivision. Hebel homes may be smaller than dimensions shown on the floorplan due the external wall thickness, see working drawings for Hebel home dimensions. Confirm land prices and availability prior to purchase. Community Infrastructure Levy & Asset Protection not included in pricing and must be arranged directly by client with developer (where applicable). Subject to developer & council approval. Package Price does not include any costs associated with Developer's Corner Façade treatment requirements (which will be