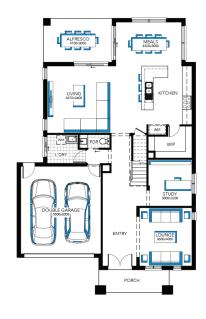

- ▼ FIXED PRICE SITE COSTS AND CONNECTIONS
- DEVELOPER AND COUNCIL REQUIREMENTS
- √ DOUBLE GLAZING TO WINDOWS
- √ CERAMIC TILES OR LAMINATE TIMBER AND CARPET
- 20MM CAESARSTONE BENCHTOPS TO KITCHEN, ENSUITE & BATHROOM
- √ 40MM CAESARSTONE EDGE WITH END PANELS TO ISLAND BENCH IN DOUBLE STOREY HOMES
- √ CLEAR GLASS SPLASH BACK
- √ TECHNIKA STAINLESS STEEL DISHWASHER
- √ FEATURE STAIRCASE BALUSTRADE
- √ 2110MM HIGH ALUMINIUM ENTERTAINER STACKER DOOR AND/OR ADDITIONAL ALUMINIUM SLIDING DOOR TO ALFRESCO
- √ ALARM SYSTEM WITH MOTION DETECTORS
- REMOTE CONTROLLED GARAGE DOOR WITH
- √ COLORCOTE METAL ROOF TO SINGLE STOREY HOMES

## Cottesloe 34







## Lot 230 (448.64m²) Redstone, SUNBURY





## FOR ENQUIRIES CONTACT:

Umme Merchant 0481310052 | w: carlislehomes.com.au
This Display Home is Operating via Appointment only - Please Contact our Customer Inquiry Team





\*Fixed Price current as of 24/09/2020. Pricing based on developer engineering plans & plan of subdivision. Hebel homes may be smaller than dimensions shown on the floorplan due the external wall thickness, see working drawings for Hebel home dimensions. Confirm land prices and availability prior to purchase. Community Infrastructure Levy & Asset Protection not included in pricing and must be arranged directly by client with developer (where applicable). Subject to developer & council approval. Package Price does not include any costs associated with Developer's Corner Façade treatment requirements (which will