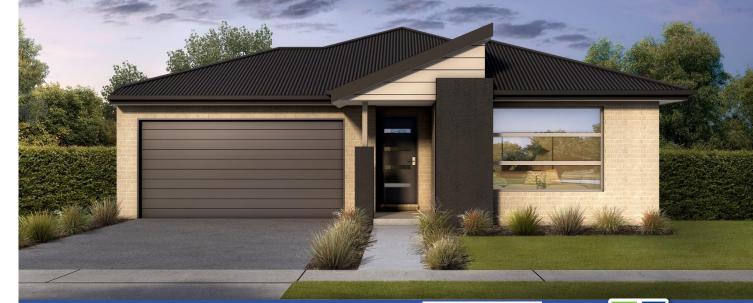

## FRANKLIN 250

LOT 230 (448m<sup>2</sup>) NIRA DRIVE, SUNBURY

### PACKAGE INCLUDES:

- Fixed Price Site Works
- Choice of 9 Designer Facades
- Design can be customised to your exact needs
- Stone benchtops to Kitchen, Bathroom & Ensuite
- Floor coverings included throughout (Carpet + Porcelain/Ceramic Tiles or Laminate)
- 2000 Litre Water Tank connected to toilets
- 2590mm ceilings
- Higher 2340mm high internal doors throughout
- Gas ducted heating
- Aluminum 2370mm High Sliding Door to Alfresco
- LED Downlights
- 900mm appliances
- GREEN KEY PROMOTION AVAILABLE WITH THIS PACKAGE