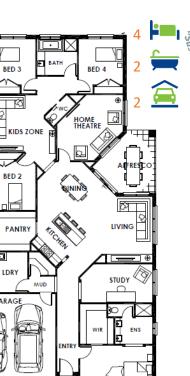

## BELLE 305

LOT 234 (697m<sup>2</sup>) NIRA DRIVE, SUNBURY

### PACKAGE INCLUDES:

- Fixed Price Site Works
- Choice of 9 Designer Facades
- Design can be customised to your exact needs
- Stone benchtops to Kitchen, Bathroom & Ensuite
- Floor coverings included throughout (Carpet + Porcelain/Ceramic Tiles or Laminate)
- 2000 Litre Water Tank connected to toilets
- 2590mm ceilings
- Higher 2340mm high internal doors throughout
- Gas ducted heating
- Aluminum 2370mm High Sliding Door to Alfresco
- LED Downlights
- 900mm appliances
- GREEN KEY PROMOTION AVAILABLE WITH THIS PACKAGE