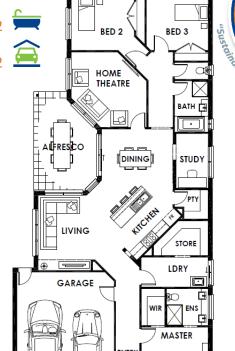

## HEPBURN 247

LOT 233 (448m<sup>2</sup>) NIRA DRIVE, SUNBURY

#### PACKAGE INCLUDES:

- Fixed Price Site Works
- Choice of 9 Designer Facades
- Design can be customised to your exact needs
- Stone benchtops to Kitchen, Bathroom & Ensuite
- Floor coverings included throughout (Carpet + Porcelain/Ceramic Tiles or Laminate)
- 2000 Litre Water Tank connected to toilets
- 2590mm ceilings
- Higher 2340mm high internal doors throughout
- Gas ducted heating
- Aluminum 2370mm High Sliding Door to Alfresco
- LED Downlights
- 900mm appliances
- **GREEN KEY PROMOTION AVAILABLE WITH THIS PACKAGE**