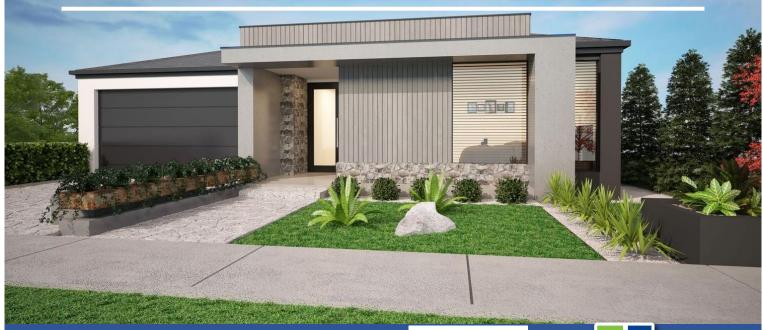

## HEPBURN 247

LOT 233 (448m<sup>2</sup>) NIRA DRIVE, SUNBURY

#### PACKAGE INCLUDES:

- Fixed Price Site Works
- Choice of 9 Designer Facades
- Design can be customised to your exact needs
- Stone benchtops to Kitchen, Bathroom & Ensuite
- Floor coverings included throughout (Carpet + Porcelain/Ceramic Tiles or Laminate)
- 2000 Litre Water Tank connected to toilets
- 2590mm ceilings
- Higher 2340mm high internal doors throughout
- Gas ducted heating
- Aluminum 2370mm High Sliding Door to Alfresco
- LED Downlights
- 900mm appliances
- **GREEN KEY PROMOTION AVAILABLE WITH THIS PACKAGE**