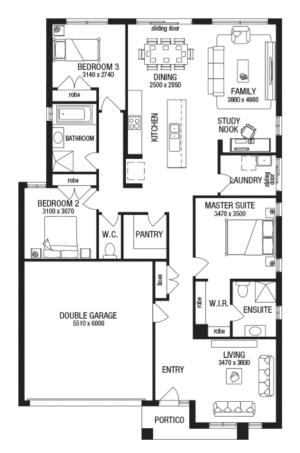

LOT 431 RINDLE DRIVE REDSTONE ESTATE SUNBURY

BARTON 20 HARCREST FACADE

BLOCK SIZE | 392M<sup>2</sup>

## FIXED PRICE PACKAGE INCLUDES:

THE BARTON 20 WITH HARCREST FACADE BUILT TO OUR INDUSTRY LEADING BASE SPECIFICATIONS AND LAND, PLUS:

- ✓ Fixed Site Costs no hidden extras
- $\checkmark$  Stylish floor coverings throughout the home
- ✓ Stainless steel appliances
- ✓ Ducted heating