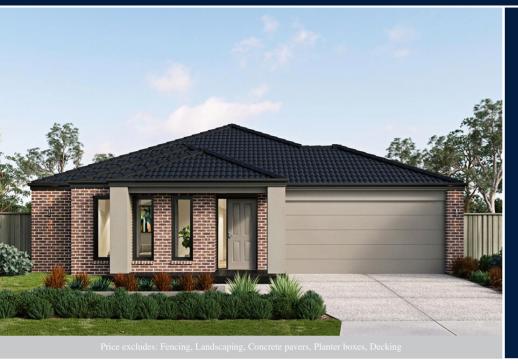

LOT 431 RINDLE DRIVE REDSTONE ESTATE SUNBURY

BARTON 20 HARCREST FACADE

BLOCK SIZE | 392M<sup>2</sup>

## FIXED PRICE PACKAGE INCLUDES:

THE BARTON 20 WITH HARCREST FACADE BUILT TO OUR INDUSTRY LEADING BASE SPECIFICATIONS AND LAND, PLUS:

- ✓ Fixed Site Costs no hidden extras
- $\checkmark$  Stylish floor coverings throughout the home
- ✓ Stainless steel appliances
- ✓ Ducted heating