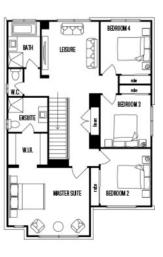

# FIXED PRICE \$675,533\*

LOT 236 LORY CIRCUIT REDSTONE ESTATE SUNBURY

ALKA 27 KINGSTON FACADE

BLOCK SIZE | 504M<sup>2</sup>

#### FIXED PRICE PACKAGE INCLUDES:

THE ALKA 27 WITH KINGSTON FACADE BUILT TO OUR INDUSTRY LEADING BASE SPECIFICATIONS AND LAND, PLUS:

- ✓ Fixed Site Costs no hidden extras
- ✓ Stylish floor coverings throughout the home
- ✓ Stainless steel appliances
- ✓ Ducted heating