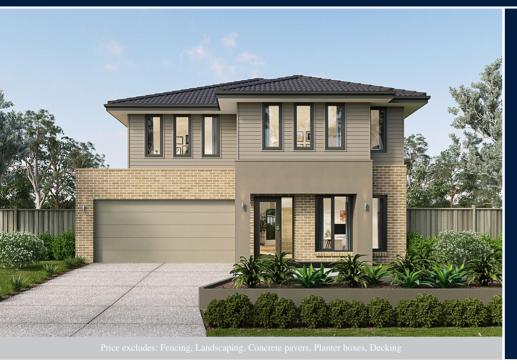

# FIXED PRICE \$675,533\*

LOT 236 LORY CIRCUIT REDSTONE ESTATE SUNBURY

ALKA 27 KINGSTON FACADE

BLOCK SIZE | 504M<sup>2</sup>

#### FIXED PRICE PACKAGE INCLUDES:

THE ALKA 27 WITH KINGSTON FACADE BUILT TO OUR INDUSTRY LEADING BASE SPECIFICATIONS AND LAND, PLUS:

- ✓ Fixed Site Costs no hidden extras
- ✓ Stylish floor coverings throughout the home
- ✓ Stainless steel appliances
- ✓ Ducted heating

BUILD WITH CONFIDENC

LIFETIME

- ✓ Cabinetry throughout
- ✓ Remote control garage
- ✓ Developer guidelines & requirements included
- ✓ BAL 12.5 certified (where required)
- ✓ Build with Australia's #1 & Most Trusted Builder
- ✓ Lifetime structural guarantee#