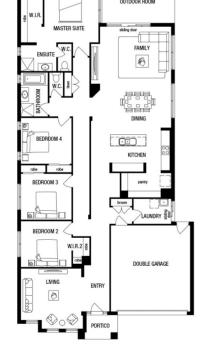

## metricon

FIXED PRICE

\$672,160°

LOT 236 LORY CIRCUIT REDSTONE ESTATE **SUNBURY** 

**DELTA 29MR** ASPEN FACADE

BLOCK SIZE | 504M<sup>2</sup>