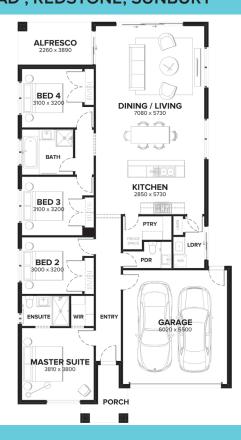

## Home & Land Package

**ODESSA 209** 

**├**□ 4 ≒ 2 🚊 2

LOT 436 (350 m2)
RINDLE ROAD , REDSTONE, SUNBURY

**\$527,016**\*

FIXED PRICE: \$537,016

- √ Fixed site costs and connections
- √ Council and developer regs
- √ Fully rendered Hebel (facade specific)
- √ Colorbond panel lift garage door with remote control
- √ 2590mm high ceilings to ground floor
- √ Floor coverings throughout
- √ 20mm Caesarstone benchtops to Kitchen
- √ 900mm Haier stainless steel oven, cooktop and rangehood
- √ Haier stainless steel fridge/freezer and dishwasher
- Phoenix chrome or matt black tapware