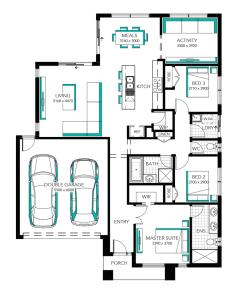

Regatta 19







Lot 233 (448m²) Redstone, SUNBURY

## EasyLiving Inclusions##:

- FIXED PRICE SITE COSTS AND CONNECTIONS
- √ DEVELOPER AND COUNCIL REQUIREMENTS
- √ ONLY 2K DEPOSIT UNTIL SLAB STAGE^^
- √ FLOORING THROUGHOUT
- 20MM CAESARSTONE BENCHTOP WITH 16MM SHADOWLINE TO KITCHEN
- √ GLASS SPLASH BACK TO KITCHEN
- STAINLESS STEEL DISHWASHER
- LAMINATE LAUNDRY CABINETRY AND STAINLESS STEEL TROUGH
- √ WHITE LED DOWNLIGHTS TO ENTRY AND LIVING AREAS
- ADDITIONAL DOUBLE POWER POINTS TO THE HOME
- √ ADDITIONAL TELEVISION POINT/S
- TOWEL RAIL OR RING AND TOILET ROLL HOLDERS
- √ 6 STAR ENERGY RATING





## FOR ENQUIRIES CONTACT:

Samantha Lutey 0405 334 465 | w: easylivingbycarlisle.com.au Open 5 days a week; Mon - Wed: 11am - 5pm Thu - Fri: By appointment only Weekends: 11am - 5pm



Fixed Price current as of 13/11/2020. Hebel homes may be smaller than dimensions shown on the floorplan due the external wall thickness; see working drawings for Hebel home dimensions. Confirm land prices and availability prior to purchases. Subject to developer and council approval. Price does not include any stamp dulty, government, legal or bank charges. Alterations may incur additional charges. Carlisle reserves the right to withdraw or amend pricing, inclusions and promow without notice. Bushinfre (BAL) requirements will be credited back to the client if Carlisle Homes receives confirmation that the