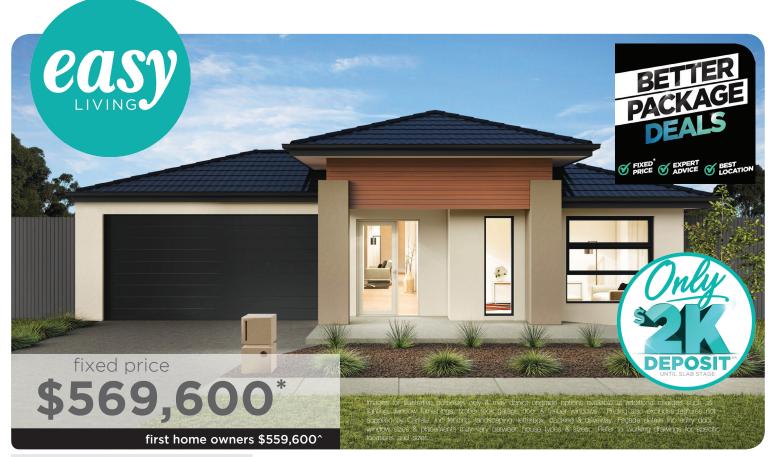

Regatta 19

Lot 233 (448m²) Redstone, SUNBURY

## EasyLiving Inclusions##:

- FIXED PRICE SITE COSTS AND CONNECTIONS
- √ DEVELOPER AND COUNCIL REQUIREMENTS
- √ ONLY 2K DEPOSIT UNTIL SLAB STAGE^^
- √ FLOORING THROUGHOUT
- 20MM CAESARSTONE BENCHTOP WITH 16MM SHADOWLINE TO KITCHEN
- √ GLASS SPLASH BACK TO KITCHEN
- STAINLESS STEEL DISHWASHER
- LAMINATE LAUNDRY CABINETRY AND STAINLESS STEEL TROUGH
- √ WHITE LED DOWNLIGHTS TO ENTRY AND LIVING AREAS
- ADDITIONAL DOUBLE POWER POINTS TO THE HOME
- √ ADDITIONAL TELEVISION POINT/S
- TOWEL RAIL OR RING AND TOILET ROLL HOLDERS
- √ 6 STAR ENERGY RATING