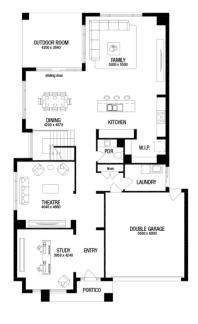

## metricon

FIXED PRICE

\$894,190°

LOT 310 FLYCATCHER WAY REDSTONE ESTATE SUNBURY

VANTAGE 40 (S SERIES)
LODGE FACADE

BLOCK SIZE | 608M<sup>2</sup>

## FIXED PRICE PACKAGE INCLUDES:

THE VANTAGE 40 (S SERIES) WITH LODGE FACADE BUILT TO OUR INDUSTRY LEADING BASE SPECIFICATIONS AND LAND, PLUS:

1300 METRICON www.metricon.com.au

AFFORDABLE. LUXURY.

DESIGNER