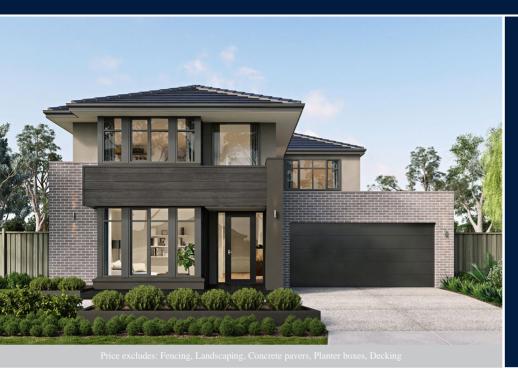

## metricon

FIXED PRICE

\$894,190°

LOT 310 FLYCATCHER WAY REDSTONE ESTATE SUNBURY

VANTAGE 40 (S SERIES)
LODGE FACADE

BLOCK SIZE | 608M<sup>2</sup>

## FIXED PRICE PACKAGE INCLUDES:

THE VANTAGE 40 (S SERIES) WITH LODGE FACADE BUILT TO OUR INDUSTRY LEADING BASE SPECIFICATIONS AND LAND, PLUS:

1300 METRICON www.metricon.com.au

AFFORDABLE. LUXURY.

DESIGNER