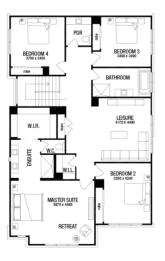

## metricon

FIXED PRICE

\$894,190°

LOT 310 FLYCATCHER WAY REDSTONE ESTATE SUNBURY

VANTAGE 40 (S SERIES)
LODGE FACADE

BLOCK SIZE | 608M<sup>2</sup>

## FIXED PRICE PACKAGE INCLUDES:

THE VANTAGE 40 (S SERIES) WITH LODGE FACADE BUILT TO OUR INDUSTRY LEADING BASE SPECIFICATIONS AND LAND, PLUS:

1300 METRICON www.metricon.com.au

AFFORDABLE. LUXURY.

DESIGNER