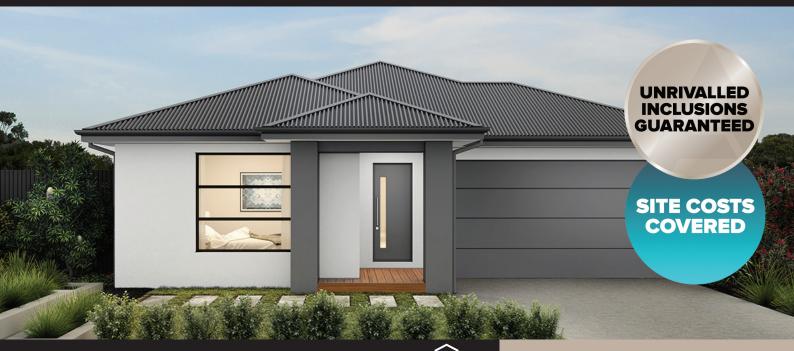

## House & Land Package

**BELLINI 26** 

LOT 1117 (406 m2)
PRESIDENT ROAD, REDSTONE, SUNBURY

BED 4
2900 x 3490

BED 3
2900 x 3490

BED 3
2900 x 3000

Sign of the state of the s

\$603,612\*