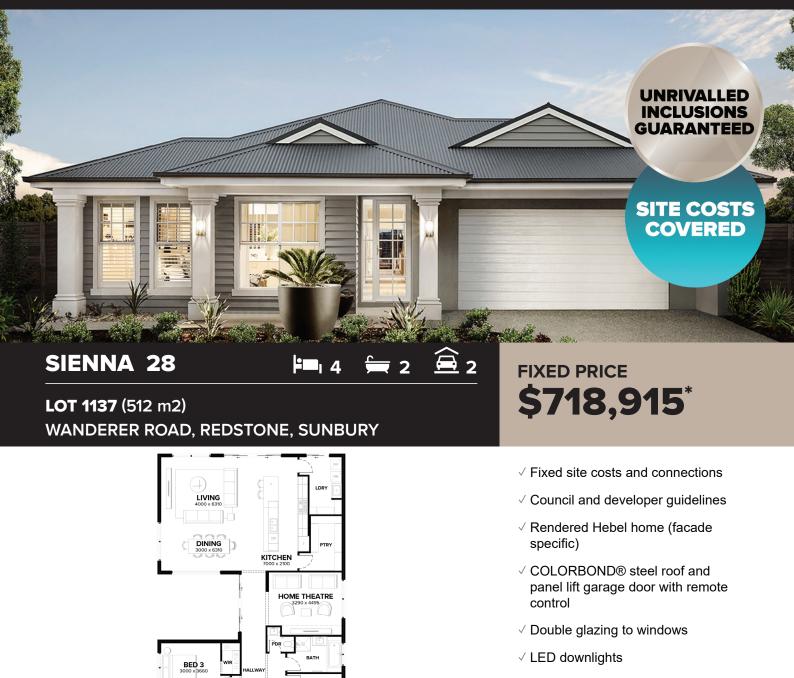

## House & Land Package

- ✓ Floor coverings throughout
- ✓ 2590mm high ceilings to ground floor
- Fisher & Paykel oven, cooktop and rangehood
- Fisher & Paykel fridge freezer and dishwasher

## **CONTACT** Jo Curtis 0405 982 303 ardenhomes.com.au

MASTER SUITE

BED 2

Price current at time of listing. Pricing based on Developer supplied engineering plans and plan of subdivision and Arden Homes standard floor plan with pre-determined façade and preferred siting (alterations may incur additional charges). Subject to developer and council approval. Land supplied by developer and subject to availability. Package price does not include landscaping, furnishings, stamp duty, government, council, legal or bank charges. Images for illustrative purposes only and may depict upgrade options available at additional charges. Arden Homes reserves the right to withdraw or amend pricing, inclusions and promotion without notice. Speak to your New Home Consultant for more information. (CDB-U 48276). ©2021 Arden Homes. 01/06/2021

BED 4

GARAGE