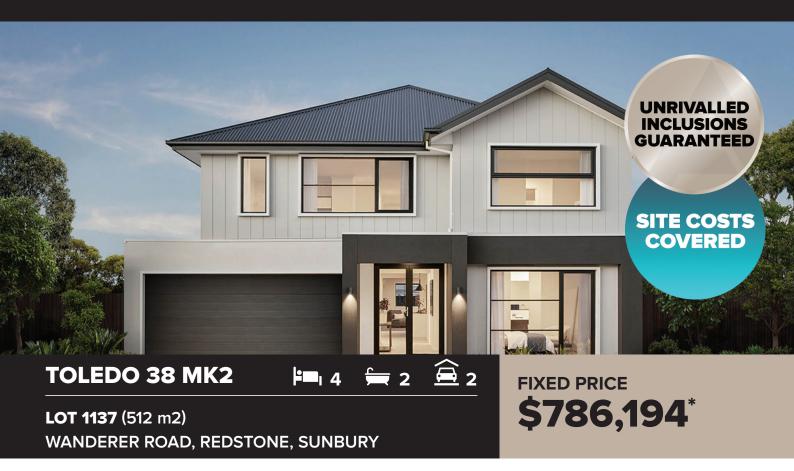

## House & Land Package

Lumina ARDEN

LIVING SAGA S 570 SOD X 440 SOD X 580 SOD X 440 SOD X 580 SOD X 440 SOD X 580 SOD X 58

- $\checkmark$  Fixed site costs and connections
- ✓ Council and developer guidelines
- ✓ Rendered Hebel home (facade specific)
- COLORBOND® steel roof and panel lift garage door with remote control
- ✓ Double glazing to windows
- ✓ LED downlights
- ✓ Floor coverings throughout
- ✓ 2590mm high ceilings to ground floor
- Fisher & Paykel oven, cooktop and rangehood
- Fisher & Paykel fridge freezer and dishwasher