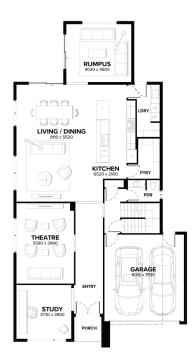

## House & Land Package

**VOTIVO 43 MK3** 

**1** 4 <del>−</del> 2 <del>−</del> 2

LOT 1137 (512 m2)
WANDERER ROAD, REDSTONE, SUNBURY

\$827,533\*

- √ Fixed site costs and connections
- √ Council and developer guidelines
- √ Rendered Hebel home (facade specific)
- COLORBOND® steel roof and panel lift garage door with remote control
- √ Double glazing to windows
- √ LED downlights
- √ Floor coverings throughout
- √ 2590mm high ceilings to ground floor
- √ Fisher & Paykel oven, cooktop and rangehood
- √ Fisher & Paykel fridge freezer and dishwasher