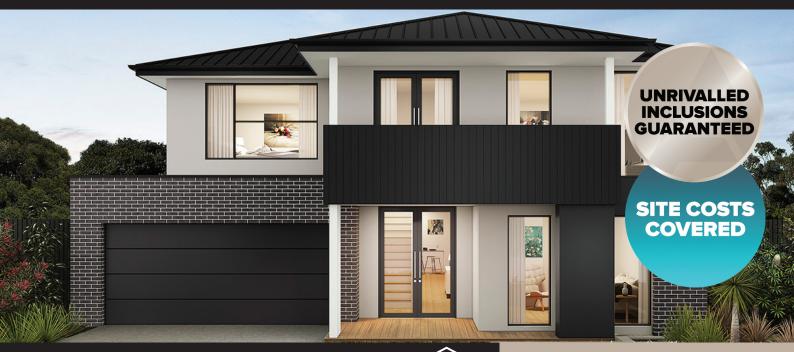

## House & Land Package

**VOTIVO 43 MK3** 

**1** 4 <del>−</del> 2 <del>−</del> 2

LOT 1137 (512 m2)
WANDERER ROAD, REDSTONE, SUNBURY

\$827,533\*

- √ Fixed site costs and connections
- √ Council and developer guidelines
- √ Rendered Hebel home (facade specific)
- COLORBOND® steel roof and panel lift garage door with remote control
- √ Double glazing to windows
- √ LED downlights
- √ Floor coverings throughout
- √ 2590mm high ceilings to ground floor
- √ Fisher & Paykel oven, cooktop and rangehood
- √ Fisher & Paykel fridge freezer and dishwasher