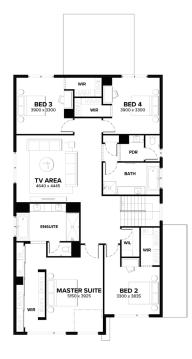

## House & Land Package

**VOTIVO 43 MK3** 

**1** 4 <del>−</del> 2 <del>−</del> 2

LOT 1137 (512 m2)
WANDERER ROAD, REDSTONE, SUNBURY

\$827,533\*

- √ Fixed site costs and connections
- √ Council and developer guidelines
- √ Rendered Hebel home (facade specific)
- COLORBOND® steel roof and panel lift garage door with remote control
- √ Double glazing to windows
- √ LED downlights
- √ Floor coverings throughout
- √ 2590mm high ceilings to ground floor
- √ Fisher & Paykel oven, cooktop and rangehood
- √ Fisher & Paykel fridge freezer and dishwasher