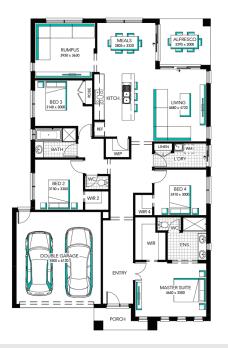

**Brookvale 25** 

## EasyLiving Inclusions##:

- $\sqrt{-}$  FIXED PRICE SITE COSTS AND CONNECTIONS
- ✓ DEVELOPER AND COUNCIL REQUIREMENTS
- ✓ FLOORING THROUGHOUT
- 20MM CAESARSTONE BENCHTOP TO KITCHEN
- 900MM WIDE UPRIGHT COOKER AND RANGEHOOD
- ↓ LAMINATE LAUNDRY CABINETRY AND STAINLESS-STEEL TROUGH
- ✓ ADDITIONAL DOWNLIGHTS
- ✓ ADDITIONAL DOUBLE POWER POINTS TO THE HOME
- ✓ ADDITIONAL TELEVISION POINT/S
- V TOWEL RAIL OR RING AND TOILET ROLL HOLDERS
- √ GARAGE DOOR ACCESS
- ✓ 6 STAR ENERGY RATING