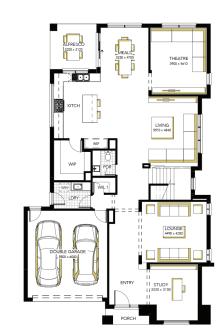

## **Canterbury Grand 43**

Lot 429 (392m<sup>2</sup>) Redstone - Northvale, SUNBURY