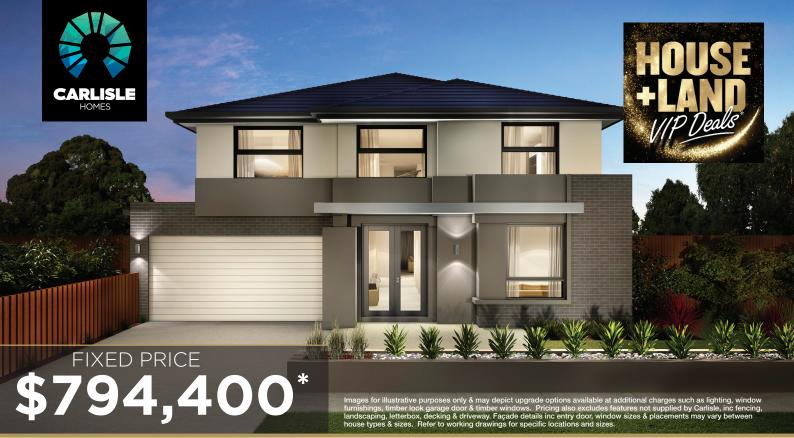

## **Canterbury Grand 43**

Lot 429 (392m<sup>2</sup>) Redstone - Northvale, SUNBURY

- FIXED PRICE SITE COSTS AND CONNECTIONS
- DEVELOPER AND COUNCIL REQUIREMENTS
- DOUBLE GLAZING TO WINDOWS
- PORCELAIN TILES OR ENGINEERED TIMBER AND QUALITY CARPET
- 2740MM HIGH CEILINGS TO SINGLE STOREY AND GROUND FLOOR OF DOUBLE STOREY HOMES
- SQUARE SET CORNICES TO LIVING, KITCHEN AND ENTRY AREA
- PREMIUM ELECTRICAL PACK INC. MINIMUM 30 LED DOWNLIGHTS PER HOME
- **BUTLERS PANTRY**
- 40MM CAESARSTONE BENCHTOPS TO KITCHEN AND BUTLER'S PANTRY
- 20MM CAESARSTONE BENCHTOP TO ENSUITE(S), BATHROOM AND POWDER ROOM
- LAMINEX SILK FINISH TO KITCHEN AND **BUTLER'S PANTRY**
- DOUBLE UNDERMOUNT SINKS TO KITCHEN & SINGLE BUTLER'S PANTRY
- FEATURE HARDWOOD STAIRCASE
- TIMBER LOOK GARAGE DOOR