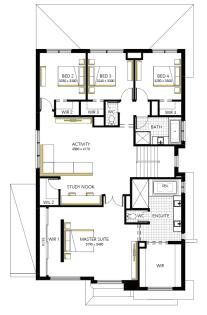

## **Canterbury Grand 43**

Lot 429 (392m<sup>2</sup>) Redstone - Northvale, SUNBURY