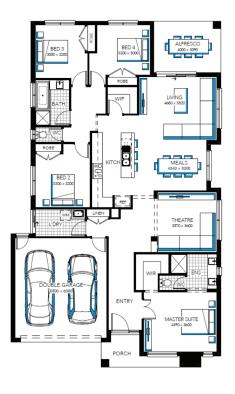

- ▼ FIXED PRICE SITE COSTS AND CONNECTIONS
- ▼ DEVELOPER AND COUNCIL REQUIREMENTS
- √ DOUBLE GLAZING TO WINDOWS
- √ CERAMIC TILES OR LAMINATE TIMBER AND CARPET
- DELUXE ELECTRICAL PACK INC. LED DOWNLIGHTS
- ✓ 20MM CAESARSTONE BENCHTOPS TO KITCHEN, ENSUITE & BATHROOM
- 40MM CAESARSTONE EDGE TO ISLAND BENCHTOP WITH WATERFALL END PANELS IN DOUBLE STOREY HOMES
- LUXURIOUS SILK FINISH TO KITCHEN CUPBOARDS
- √ CLEAR GLASS SPLASH BACK
- √ FEATURE STAIRCASE BALUSTRADE
- √ 2110MM HIGH ALUMINIUM ENTERTAINER STACKER DOOR AND/OR ADDITIONAL ALUMINIUM SLIDING DOOR TO ALFRESCO
- √ ALARM SYSTEM WITH MOTION DETECTORS
- √ TIMBER LOOK GARAGE DOOR
- √ FLAT ROOF TILES

## **Granville 25**







## Lot 429 (392m²) Redstone - Northvale, SUNBURY



## FOR ENQUIRIES CONTACT:

Customer Enquiry Team: 13 27 67 13 27 67 | w: carlislehomes.com.au

675 Sunbury Road SUNBURY 3429





"Fixed Price current as of 11/06/2021. Pricing based on developer engineering plans & plan of subdivision. Hebel homes may be smaller than dimensions shown on the floorplan due the external wall thickness, see working drawings for Hebel home dimensions. Confirm land prices & availability prior to purchase. Community Infrastructure Levy & Asset Protection not included in pricing and must be arranged directly by client with developer (where applicable). Subject to developer & council approval. Package Price does not include any costs associated with Developer's Corner Facade treatment requirements (which will be priced by Carlisle Homes by way of Post Contract V