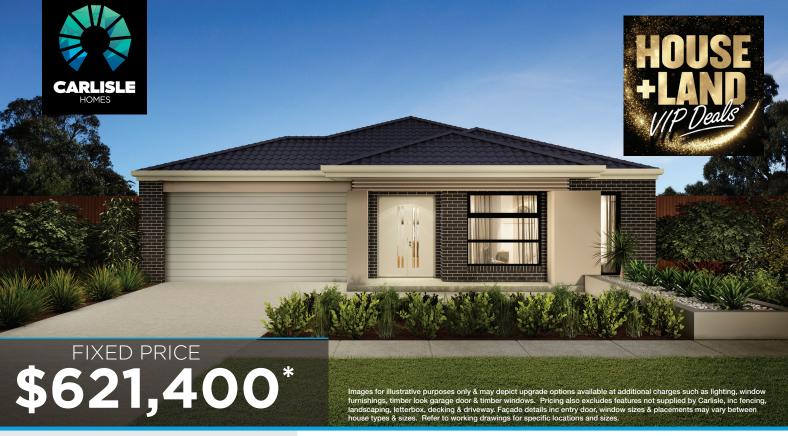

- ▼ FIXED PRICE SITE COSTS AND CONNECTIONS
- ▼ DEVELOPER AND COUNCIL REQUIREMENTS
- √ DOUBLE GLAZING TO WINDOWS
- √ CERAMIC TILES OR LAMINATE TIMBER AND CARPET
- DELUXE ELECTRICAL PACK INC. LED DOWNLIGHTS
- ✓ 20MM CAESARSTONE BENCHTOPS TO KITCHEN, ENSUITE & BATHROOM
- 40MM CAESARSTONE EDGE TO ISLAND BENCHTOP WITH WATERFALL END PANELS IN DOUBLE STOREY HOMES
- LUXURIOUS SILK FINISH TO KITCHEN CUPBOARDS
- √ CLEAR GLASS SPLASH BACK
- √ FEATURE STAIRCASE BALUSTRADE
- √ 2110MM HIGH ALUMINIUM ENTERTAINER STACKER DOOR AND/OR ADDITIONAL ALUMINIUM SLIDING DOOR TO ALFRESCO
- √ ALARM SYSTEM WITH MOTION DETECTORS
- √ TIMBER LOOK GARAGE DOOR
- √ FLAT ROOF TILES

## **Granville 25**







## Lot 429 (392m²) Redstone - Northvale, SUNBURY



## FOR ENQUIRIES CONTACT:

Customer Enquiry Team: 13 27 67 1