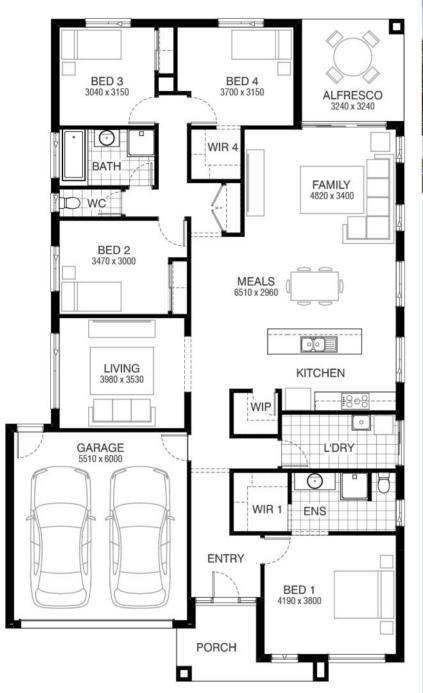

### HOME & LAND PACKAGE





# \$583,587

### Mendelsohn 234 COBURN FACADE

## Lot 713 Flycatcher Way, Sunbury (Redstone)

- Allowance Only Site Costs Including Rock Assurance
- Council and Developer Requirements
- 12 Month Price Freeze With Option To Extend
- Quality Assured With Our 30-Year Structural Guarantee and 15-Month Maintenance Pledge
- Multiple Floorplans and Facade Options Available
- Style Your Home With Expert Interior Designers At Our Edge Selection Studio

### Diane Perfonowski e diane.perfonowski@burbank.com.au t 0403312760

#### t 13 BURBANK e enquiries@burbank.com.au w www.burbank.com.au

Burbank reserve the right to alter any price without notice. All drawing and plans are subject to developers and/or authority approval and may vary depending on the outcome of their decision. In the event where