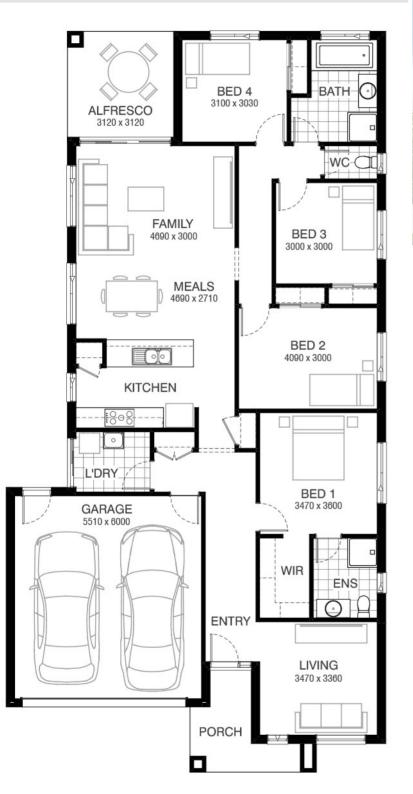

### Chatfield 206 DRYSDALE FACADE

## Lot 714 Flycatcher Way, Sunbury (Redstone)

- Allowance Only Site Costs Including Rock Assurance
- Council and Developer Requirements
- 12 Month Price Freeze With Option To Extend
- Quality Assured With Our 30-Year Structural Guarantee and 15-Month Maintenance Pledge
- Multiple Floorplans and Facade Options Available
- Style Your Home With Expert Interior Designers At Our Edge Selection Studio