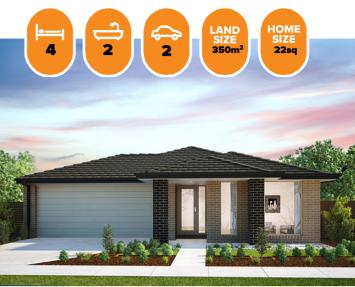

### Chatfield 206 DRYSDALE FACADE

## Lot 714 Flycatcher Way, Sunbury (Redstone)

- Allowance Only Site Costs Including Rock Assurance
- Council and Developer Requirements
- 12 Month Price Freeze With Option To Extend
- Quality Assured With Our 30-Year Structural Guarantee and 15-Month Maintenance Pledge
- Multiple Floorplans and Facade Options Available
- Style Your Home With Expert Interior Designers At Our Edge Selection Studio