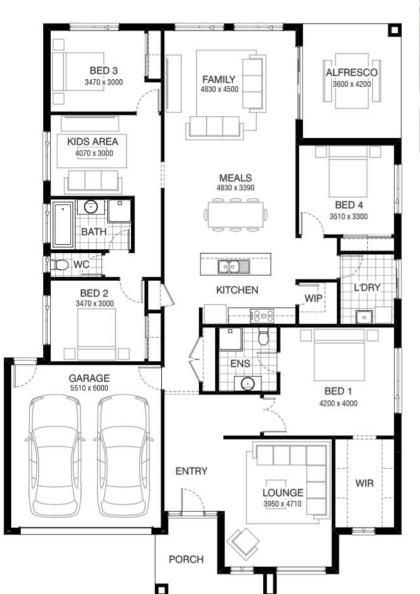

### Marsden 266 WOODLAND FACADE

## Lot 718 Sacred Drive , Sunbury (Redstone)

- Allowance Only Site Costs Including Rock Assurance
- Council and Developer Requirements
- 12 Month Price Freeze With Option To Extend
- Quality Assured With Our 30-Year Structural Guarantee and 15-Month Maintenance Pledge
- Multiple Floorplans and Facade Options Available
- Style Your Home With Expert Interior Designers At Our Edge Selection Studio