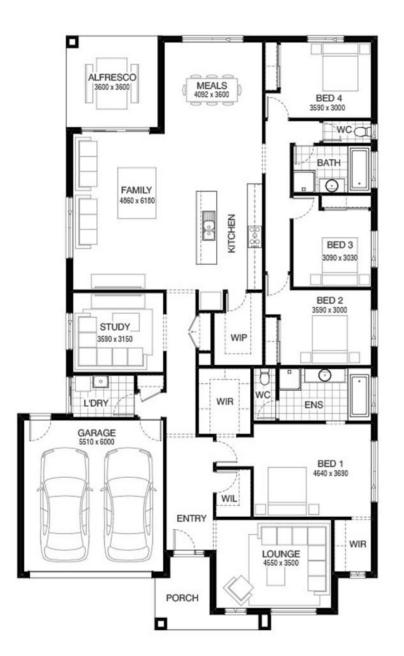

## Seymour 284 WOODLAND FACADE

Lot 722 Sacred Drive , Sunbury (Redstone)

- Allowance Only Site Costs Including Rock Assurance
- Council and Developer Requirements
- 12 Month Price Freeze With Option To Extend
- Quality Assured With Our 30-Year Structural Guarantee and 15-Month Maintenance Pledge
- Multiple Floorplans and Facade Options Available
- Style Your Home With Expert Interior Designers At Our Edge Selection Studio