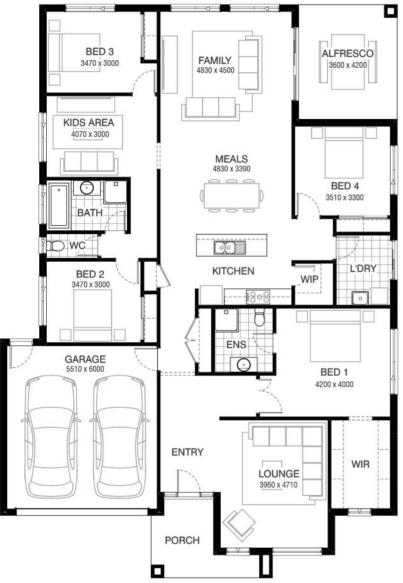

## Marsden 266 FELIX FACADE Lot 440 Sacred Road , Sunbury (Redstone)

- Allowance Only Site Costs Including Rock Assurance
- Council and Developer Requirements
- 12 Month Price Freeze With Option To Extend
- Quality Assured With Our 30-Year Structural Guarantee and 15-Month Maintenance Pledge
- Multiple Floorplans and Facade Options Available
- Style Your Home With Expert Interior
  Designers At Our Edge Selection Studio