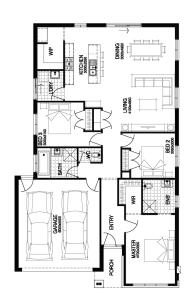

## **PACKAGE INCLUSIONS:**

- ▼ DEVELOPER & COUNCIL REQS
- ▼ FLOORING THROUGHOUT
- ▼ 20MM CAESARSTONE BENCHTOP TO KITCHEN
- ▼ OVERHEAD CUPBOARDS TO KITCHEN
- ▼ 20 DOWNLIGHTS
- ▼ BRICKWORK OVER WINDOWS
- ▼ COLOURED CONCRETE DRIVEWAY UP TO 40M2
- **▼** REMOTE TO GARAGE DOOR
- ▼ NBN PROVISIONS (EXCLUDES HUB)
- ▼ TOWEL RAILS & TOILET ROLL HOLDERS