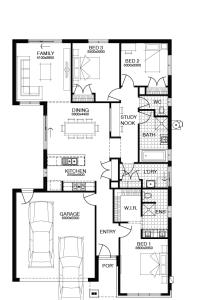

FACADE: MAWSON

2 🍝

3 🦲

FLOOR PLAN: LITCHFIELD 19\_181

2 🚘

1 💻

20sq 📋

FIXED