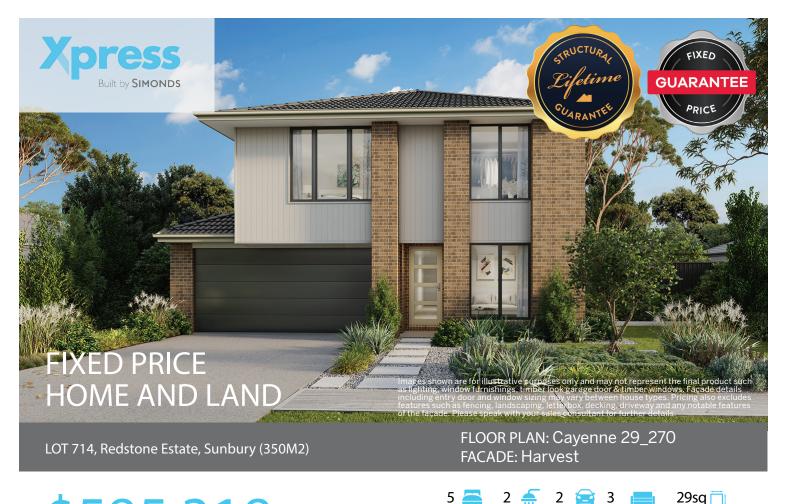

\$585,318

FIRST HOME OWNERS PRICE \$575,318

## **PACKAGE INCLUSIONS:**

- ► LIFETIME STRUCTURAL GUARANTEE
- DEVELOPER & COUNCIL REQS
- 450MM EAVES TO FACADE
- KEYED WINDOW LOCKS TO ALL OPENABLE **WINDOWS**
- 3 COAT PAINT APPLICATION
- SECTIONAL LIFT GARAGE DOOR
- ▶ TILED SHOWER BASE
- ► FINANCE SOLUTIONS AVAILABLE
- ... AND MUCH MORE!