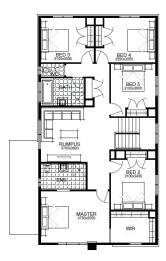

\$585,318

FIRST HOME OWNERS PRICE \$575,318





## **PACKAGE INCLUSIONS:**

- ► LIFETIME STRUCTURAL GUARANTEE
- DEVELOPER & COUNCIL REQS
- 450MM EAVES TO FACADE
- KEYED WINDOW LOCKS TO ALL OPENABLE **WINDOWS**
- 3 COAT PAINT APPLICATION
- SECTIONAL LIFT GARAGE DOOR
- ▶ TILED SHOWER BASE
- ► FINANCE SOLUTIONS AVAILABLE
- ... AND MUCH MORE!





For enquiries please contact: Viola Vito

simondsxpress.com.au

VIC Metro North viola.vito@simonds.com.au



All Fixed Price Home and Land packages are subject to Developer and Council approval and is based on Simonds standard floor plan with preferred siting (without alterations). Package Price does not include stamp duty, government, legal or bank charges. Community Infrastructure Levy and Asset Protection Permit are not included in pricing and is to be arranged by the client directly with the Developer (if applicable). Any alterations may incur additional charges. Confirm land price and availability prior to purchase. Simonds reserves the right to withdraw or amend pricing, inclusions and promotion at any time without notice. Please refer to the terms and conditions at www.simonds.com