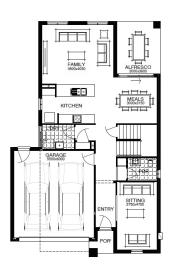

\$585,318

FIRST HOME OWNERS PRICE \$575,318





## **PACKAGE INCLUSIONS:**

- ► LIFETIME STRUCTURAL GUARANTEE
- DEVELOPER & COUNCIL REQS
- 450MM EAVES TO FACADE
- KEYED WINDOW LOCKS TO ALL OPENABLE **WINDOWS**
- 3 COAT PAINT APPLICATION
- SECTIONAL LIFT GARAGE DOOR
- ▶ TILED SHOWER BASE
- ► FINANCE SOLUTIONS AVAILABLE
- ... AND MUCH MORE!





For enquiries please contact: Viola Vito

simondsxpress.com.au

VIC Metro North viola.vito@simonds.com.au



All Fixed Price Home and Land packages are subject to Developer and Council approval and is based on Simonds standard floor plan with preferred siting (without alterations). Package Price does not include stamp duty, government, legal or bank charges. Community Infrastructure Levy and Asset Protection Permit are not included in pricing and is to be arranged by the client directly with the Developer (if applicable). Any alterations may incur additional charges. Confirm land price and availability prior to purchase. Simonds reserves the right to withdraw or amend pricing, inclusions and promotion at any time without notice. Please refer to the terms and conditions at www.simonds.c