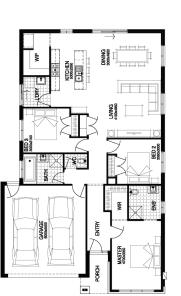

FLOOR PLAN: BYFIELD 19\_179 FACADE: MACKAY

3 🚝 2 🚑 2 🚘 1 🚍 19sq 🗍

FIXED

GUARANTEE PRICE

EMBARK