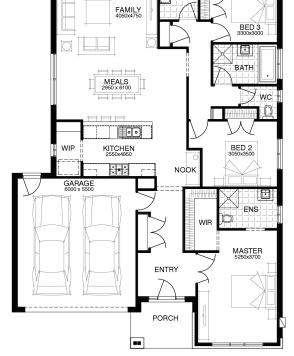

FLOOR PLAN: BARAKEE 21\_197 FACADE: MAWSON

3 🦰 2 🍝 2 1 21sq 📋

• purposes only and may not represent the final product such as lighting, windo door & timber windows. Façade details including entry door and window sizing Pricing also excludes features such as fencing, landscaping, letterbox, decking, res of the façade. Please speak with your sales consultant for further details.