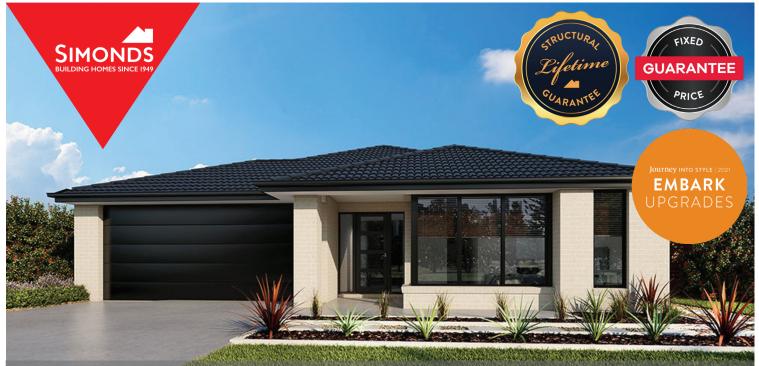

## HOME AND LAND

LOT 715, REDSTONE ESTATE, SUNBURY (350M2)

## **FIXED PRICE** 43,829

FIRST HOME OWNERS PRICE \$533.829

## Journey Store INTO STYLE 2021

ADD A TOUCH OF LUXURY TO YOUR HOME TODAY & SAVE!

FLOOR PLAN: BARAKEE 21\_197 FACADE: MAWSON

3 🦰 2 🍝 2 1 21sq 📋

• purposes only and may not represent the final product such as lighting, windo door & timber windows. Façade details including entry door and window sizing Pricing also excludes features such as fencing, landscaping, letterbox, decking, res of the façade. Please speak with your sales consultant for further details.