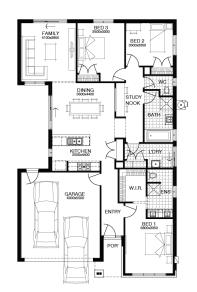

## **PACKAGE INCLUSIONS:**

- ▼ DEVELOPER & COUNCIL REQS
- ▼ FLOORING THROUGHOUT
- ▼ 20MM CAESARSTONE BENCHTOP TO KITCHEN
- ▼ OVERHEAD CUPBOARDS TO KITCHEN
- ▼ 20 DOWNLIGHTS
- ▼ BRICKWORK OVER WINDOWS
- ▼ COLOURED CONCRETE DRIVEWAY UP TO 40M2
- **▼** REMOTE TO GARAGE DOOR
- ▼ NBN PROVISIONS (EXCLUDES HUB)
- ▼ TOWEL RAILS & TOILET ROLL HOLDERS