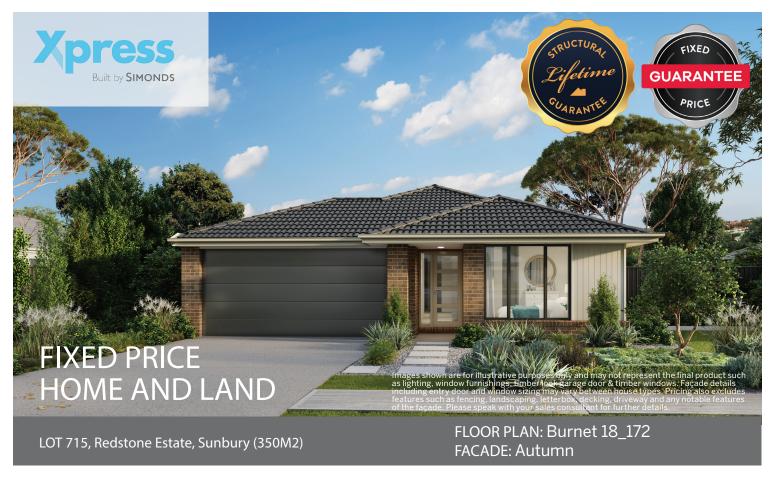

\$494,755

FIRST HOME OWNERS PRICE \$484,755

- ▶ LIFETIME STRUCTURAL GUARANTEE
- DEVELOPER & COUNCIL REQS
- ▶ 450MM EAVES TO FACADE
- KEYED WINDOW LOCKS TO ALL OPENABLE WINDOWS
- 3 COAT PAINT APPLICATION
- SECTIONAL LIFT GARAGE DOOR
- ► TILED SHOWER BASE
- ► FINANCE SOLUTIONS AVAILABLE
- ... AND MUCH MORE!