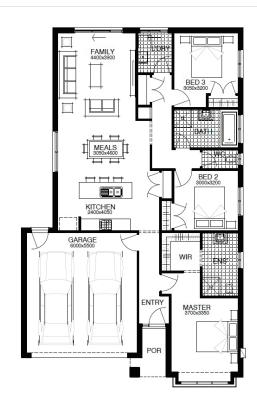

\$494,755

FIRST HOME OWNERS PRICE \$484,755

- ▶ LIFETIME STRUCTURAL GUARANTEE
- DEVELOPER & COUNCIL REQS
- ▶ 450MM EAVES TO FACADE
- KEYED WINDOW LOCKS TO ALL OPENABLE WINDOWS
- 3 COAT PAINT APPLICATION
- SECTIONAL LIFT GARAGE DOOR
- ► TILED SHOWER BASE
- ► FINANCE SOLUTIONS AVAILABLE
- ... AND MUCH MORE!