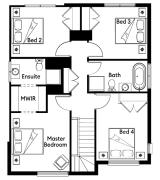

## Nova22

Lot 735 Sacred Drive SUNBURY Lot Size: 383m<sup>2</sup> Kingsford facade