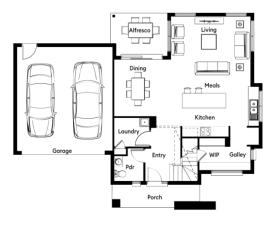

## Nova22

Lot 735 Sacred Drive SUNBURY Lot Size: 383m<sup>2</sup> Kingsford facade