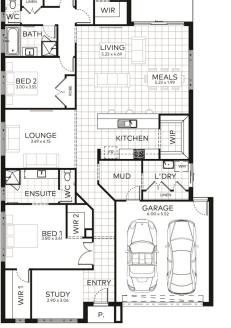

## **MOMENTUM 29**

BED 4 3.25 x 3.00

BED 3

Lot 728 Sacred Road, Sunbury Redstone Estate Land Size: 448m<sup>2</sup>