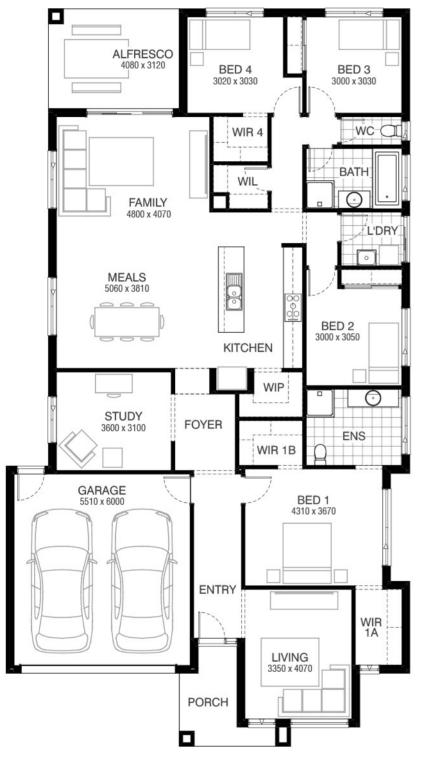

## Emery 250 WOODLAND FACADE Lot 728 Sacred Drive , Sunbury (Redstone)

- Allowance Only Site Costs Including Rock Assurance
- Council and Developer Requirements
- 12 Month Price Freeze With Option To Extend
- Quality Assured With Our 30-Year Structural Guarantee and 15-Month Maintenance Pledge
- Multiple Floorplans and Facade Options Available
- Style Your Home With Expert Interior
  Designers At Our Edge Selection Studio