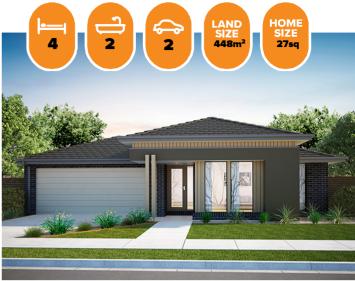

## HOME & LAND PACKAGE

\$640,050

## Emery 250 WOODLAND FACADE Lot 728 Sacred Drive , Sunbury (Redstone)

- Allowance Only Site Costs Including Rock Assurance
- Council and Developer Requirements
- 12 Month Price Freeze With Option To Extend
- Quality Assured With Our 30-Year Structural Guarantee and 15-Month Maintenance Pledge
- Multiple Floorplans and Facade Options Available
- Style Your Home With Expert Interior
  Designers At Our Edge Selection Studio