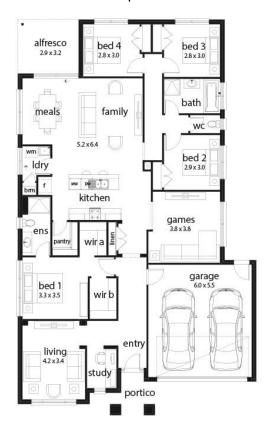

\$623,463\*

**A** 4 **A** 2 **A** 2 **A** 2 **A** 3 **A** 1 **B** 1

(Aspirations)

Home size: 25.13sq Land size: 448.00m<sup>2</sup>

Go to dennisfamily.com.au or call 1800 DENNIS for more information.

Nathan Danatzis 0447 143 191