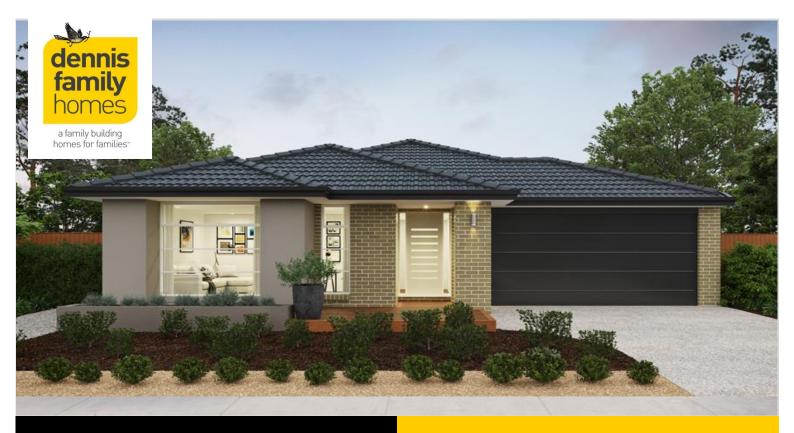

## HOUSE & LAND

REDSTONE HILL - SUNBURY

Lot 728 Sacred Drive Sunbury VIC 3429

- ✓ Aspirations Inclusions
- ✓ BAL 12.5 inclusions
- ✓ Site Costs Allowance
- ✓ Water Tank
- ✓ NBN/Opticomm/Redtrain/Multinet/CNT Corp. connection
- √ 2580mm ceiling height to ground floor
- ✓ Double Garage
- ✓ Sectional Garage Door
- ✓ Remote control to garage door
- √ Flyscreens
- √ Stainless Steel Appliances
- ✓ Gas ducted heating
- √ Floor Coverings
- √ 35 m2 of Concrete Drive and Paving
- ✓ Current Promotion
- √ Feature Render
- ✓ Brick Infill to Garage

\$623,463\*

**A** 4 **A** 2 **A** 2 **A** 2 **A** 3 **A** 1 **B** 1

(Aspirations)

Home size: 25.13sq Land size: 448.00m<sup>2</sup>

Go to dennisfamily.com.au or call 1800 DENNIS for more information.

Nathan Danatzis 0447 143 191