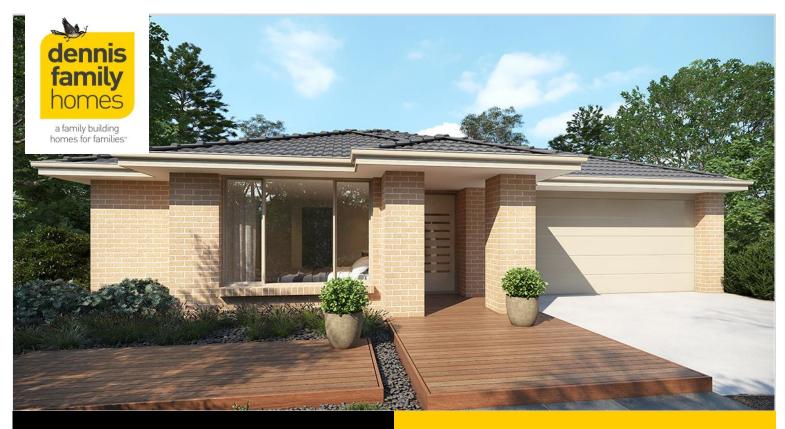

## **HOUSE & LAND**

\$621,863\*

**REDSTONE HILL - SUNBURY** 

Lot 728 Sacred Drive Sunbury VIC 3429

- ✓ Aspirations Inclusions
- ✓ BAL 12.5 inclusions
- ✓ Site Costs Allowance
- √ Water Tank
- ✓ Recycled water connection
- ✓ NBN/Opticomm/Redtrain/Multinet/CNT Corp. connection
- ✓ Double Garage
- ✓ Sectional Garage Door
- ✓ Remote control to garage door
- √ Flyscreens
- √ Stainless Steel Appliances
- ✓ Gas ducted heating
- √ Floor Coverings
- √ 35 m2 of Concrete Drive and Paving
- ✓ Current Promotion
- √ Feature Render
- ✓ Brick Infill to Garage

## 🖴 4 🚅 2 🖨 2 🚗 3 旦 1 🚓 1

Venetia 25 Livia Façade

(Aspirations)

Home size: 25.17sq Land size: 448.00m<sup>2</sup>

Go to dennisfamily.com.au or call 1800 DENNIS for more information.

Nathan Danatzis 0447 143 191 Reference HL0039685