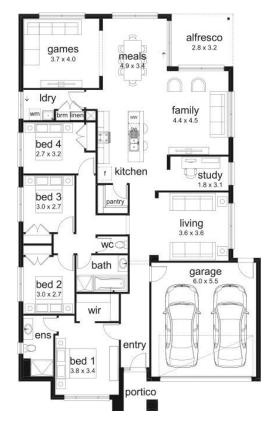

## 🖴 4 🚅 2 🖨 2 🚗 3 旦 1 🚓 1

Venetia 25 Livia Façade

(Aspirations)

Home size: 25.17sq Land size: 448.00m<sup>2</sup>

Go to dennisfamily.com.au or call 1800 DENNIS for more information.

Nathan Danatzis 0447 143 191 Reference HL0039685