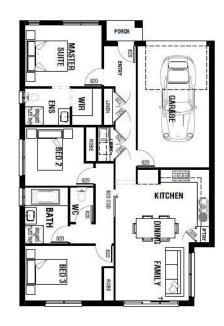

**Lot Address:** Lot 741 Vangel Road, Sunbury

Estate: Redstone **Block Size:** 586m2 Title Exp: Q3 2022 **House Size:**  $13.63 \, \text{sq}$ 