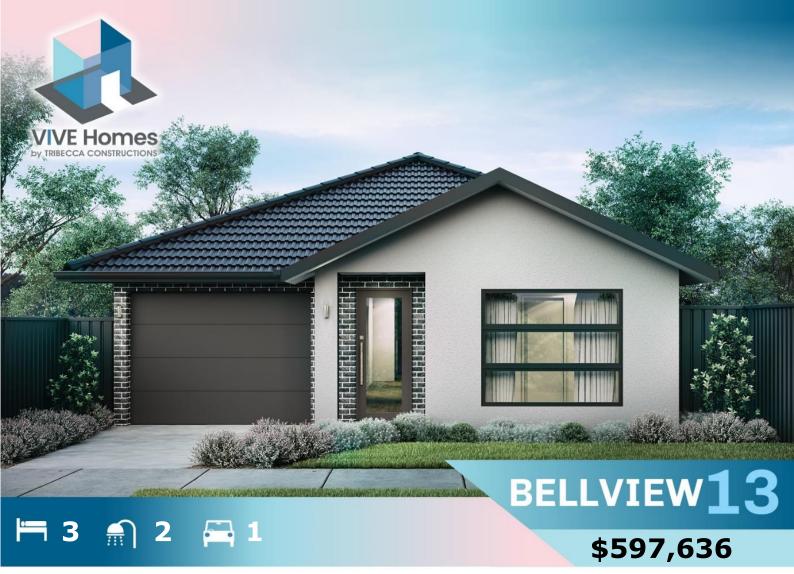

**Lot Address:** Lot 741 Vangel Road, Sunbury

Estate: Redstone **Block Size:** 586m2 Title Exp: Q3 2022 **House Size:**  $13.63 \, \text{sq}$ 